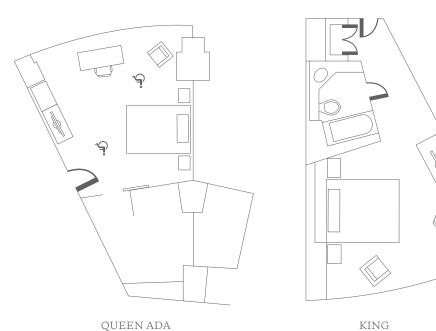

(Yellow Red)

QUEEN ADA

(pictured as one bedroom)

Number of Rooms

29

Reception Capacity N/A

.

Size

320-340 square feet

Bedrooms

Location

One bedroom with two

Queen beds

Floors 16-29 (Red, Center);

Floors 30 and 31 (Red)

# KING

(pictured as one bedroom)

Number of Rooms

661; 7 Master Kings also available

Reception Capacity

N/A

Size

Approx. 310-360 square feet

Bedrooms

One bedroom with one King bed

Location

Floors 10-11, 14-20 (Green Tower); Floors 12, 24-29 (Center, Red, Yellow, Green, Blue), Floors 21-23, 30 (Yellow, Green, Red, Blue), 31 (Yellow and Red)