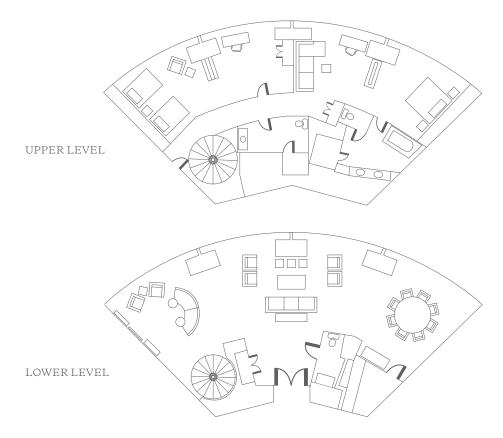

# BUNKER HILL SUITE

(bi-level parlor and two master bedrooms)

Number of Suites
Two Bunker Hill Suites

Reception Capacity

Accommodates up to 64 people on two levels connected by a staircase

Size

Upstairs and downstairs parlors 480 square feet each; master bedrooms 480 square feet each; 3-1/2 baths

Bedrooms

Two master bedrooms; one with California King bed and one with two Queen beds, complete with dressing and sitting areas

Location

Floor 32; Center Tower

©2010 - 2013 Starwood Hotels & Resorts Worldwide, Inc. All rights reserved. SPG, Preferred Guest, Aloft, Element, Four Points, Le Méridien, Sheraton, St. Regis, The Luxury Collection, W, Westin, Heavenly and their logos are the trademarks of Starwood Hotels & Resorts Worldwide, Inc., or its affiliates.

Parlors 960 square feet each; master bedrooms 480 square feet each

Bedrooms

Two master bedrooms upstairs; two California King beds; dressing and sitting areas

Location

Floor 32; Center Tower