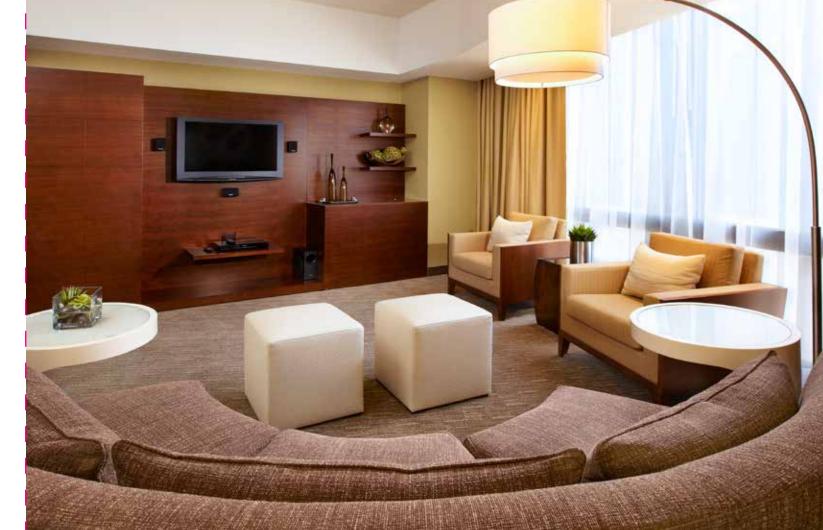

# Suite Amenities

Each of our 135 indulgent suites offers an array of refreshing amenities, including the Heavenly Bed® and Heavenly Bath®, wireless high-speed Internet access, wall safe, premium television channels, vaulted ceilings, built-in stereo system, wet bar, and invigorating views of the city. Other thoughtful touches include a full-size bath in each parlor, and a dining table and refreshment center in hospitality suite parlors.