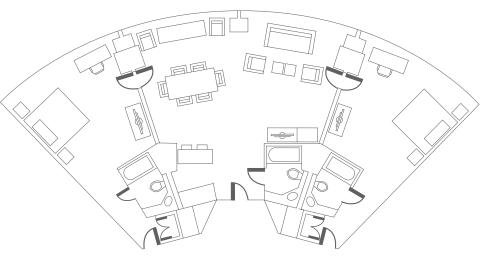

# **HUNTINGTON SUITE**

(pictured as two bedrooms)

Number of Suites
Two Huntington Suites

Reception Capacity
Accommodates up to 72 people in dining room and parlor

Size

Parlor 720 square feet; dining/ conference 360 square feet; bedrooms 360 square feet each

Bedrooms

Up to four master bedrooms; three with a California King bed and one with two Queen beds; all bedrooms feature a dressing and sitting area

Location

Floor 31; Outer Towers