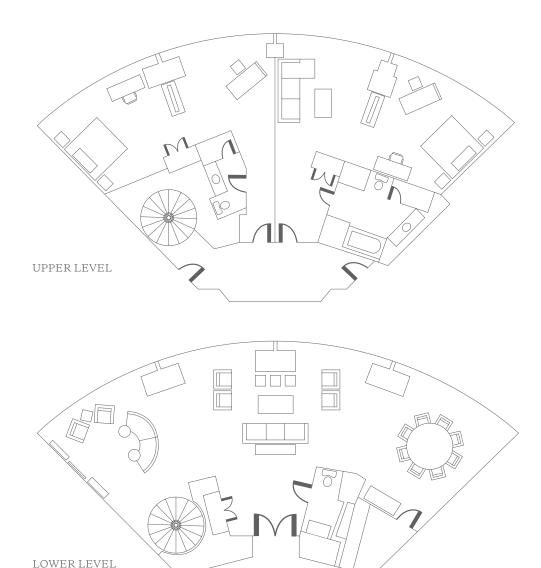

Bedrooms

Up to three with California King bed

Location

Floor 30; Outer Towers

(bi-level parlor and two master bedrooms)

Number of Suites
One Palisade Suite

Reception Capacity
Accommodates up to 64 people

Size

Parlors 960 square feet each; master bedrooms 480 square feet each

Bedrooms

Two master bedrooms upstairs; two California King beds; dressing and sitting areas

Location

Floor 32; Center Tower