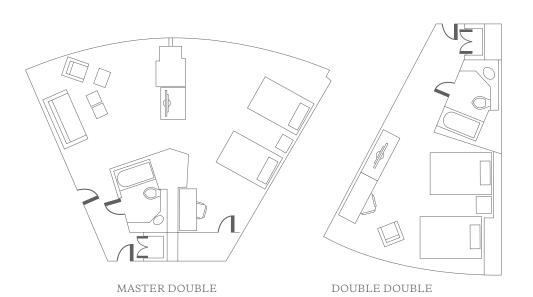

# DOUBLE DOUBLE

(pictured as one bedroom)

Number of Rooms

564

Reception Capacity

N/A

Size

Master Double

Approx. 960 square feet

Double Double

Approx. 320-340 square feet

Bedrooms

One bedroom with two

Double beds

Location

(DD) Floors 10-20 (Yellow, Red, Blue, Center); (DD) Floors 21-23 and 27 (Center) 3; (DD w/Suite) Floor 31