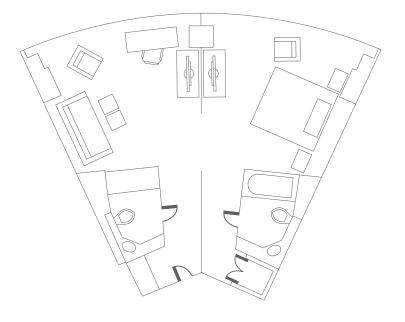

# **HUNTINGTON SUITE**

(pictured as two bedrooms)

Number of Suites
Two Huntington Suites

Reception Capacity
Accommodates up to 72 people in dining room and parlor

Size

Parlor 720 square feet; dining/ conference 360 square feet; bedrooms 360 square feet each

Bedrooms

Up to four master bedrooms; three with a California King bed and one with two Queen beds; all bedrooms feature a dressing and sitting area

Location

Floor 31; Outer Towers