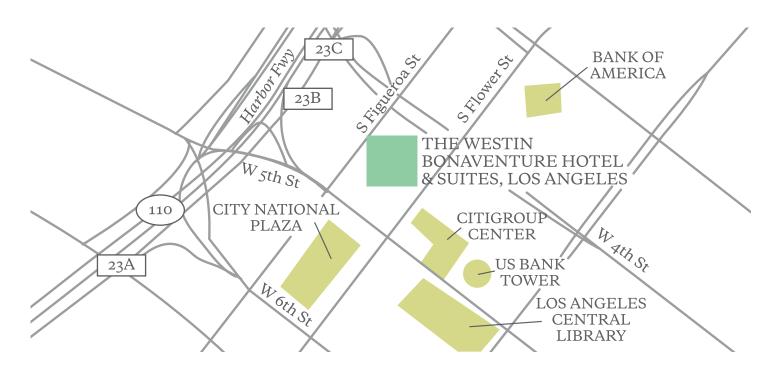

# THE WESTIN BONAVENTURE HOTEL & SUITES

404 South Figueroa St, Los Angeles, CA 90071 USA

 $T \,\, {\tt 213\,624\,1000} \quad F \,\, {\tt 213\,612\,4800}$ 

westin.com/bonaventure