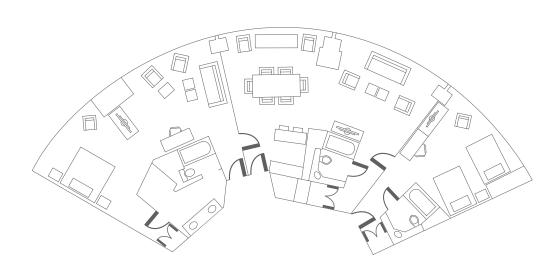

# PACIFIC SUITE

(pictured as two bedrooms)

Number of Suites
Four Pacific Suites

Reception Capacity

Accommodates up to 24 people in the parlor

Size

Parlor 360 square feet; library 180 square feet; master bedroom 360 square feet; additional bedrooms 180 square feet each

Bedrooms

Up to three; master bedroom with California King bed; with dressing and sitting areas. Connecting rooms with Queen bed

ADA suites available

Location

Floor 31; Outer Towers