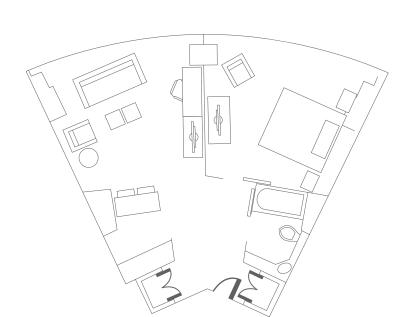

# PACIFIC SUITE

(pictured as two bedrooms)

Number of Suites
Four Pacific Suites

Reception Capacity

Accommodates up to 24 people in the parlor

Size

Parlor 360 square feet; library 180 square feet; master bedroom 360 square feet; additional bedrooms 180 square feet each

Bedrooms

Up to three; master bedroom with California King bed; with dressing and sitting areas. Connecting rooms with Queen bed

ADA suites available

Location

Floor 31; Outer Towers