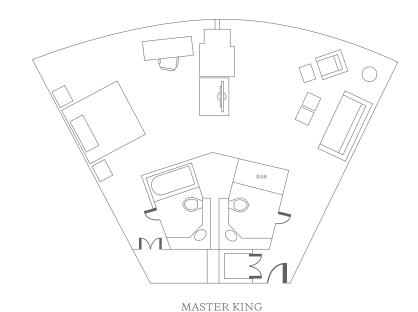

Parlor 480 square feet; bedroom; 240 square feet

Bedrooms

One or two bedrooms with Master King bed

Location

Floors 30 and 31; Center Tower