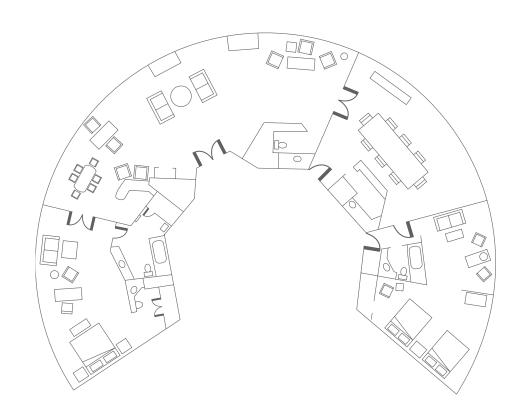

# **HUNTINGTON SUITE**

(pictured as two bedrooms)

Number of Suites
Two Huntington Suites

Reception Capacity
Accommodates up to 72 people in dining room and parlor

Size

Parlor 720 square feet; dining/ conference 360 square feet; bedrooms 360 square feet each

Bedrooms

Up to four master bedrooms; three with a California King bed and one with two Queen beds; all bedrooms feature a dressing and sitting area

Location

Floor 31; Outer Towers