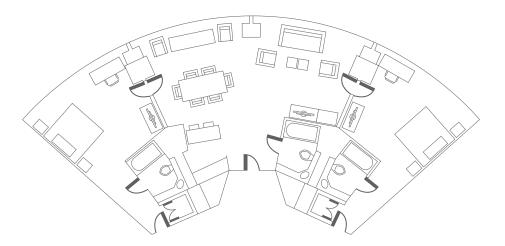

# **HUNTINGTON SUITE**

(pictured as two bedrooms)

Number of Suites
Two Huntington Suites

Reception Capacity
Accommodates up to 72 people in dining room and parlor

Size

Parlor 720 square feet; dining/ conference 360 square feet; bedrooms 360 square feet each

Bedrooms

Up to four master bedrooms; three with a California King bed and one with two Queen beds; all bedrooms feature a dressing and sitting area

Location

Floor 31; Outer Towers